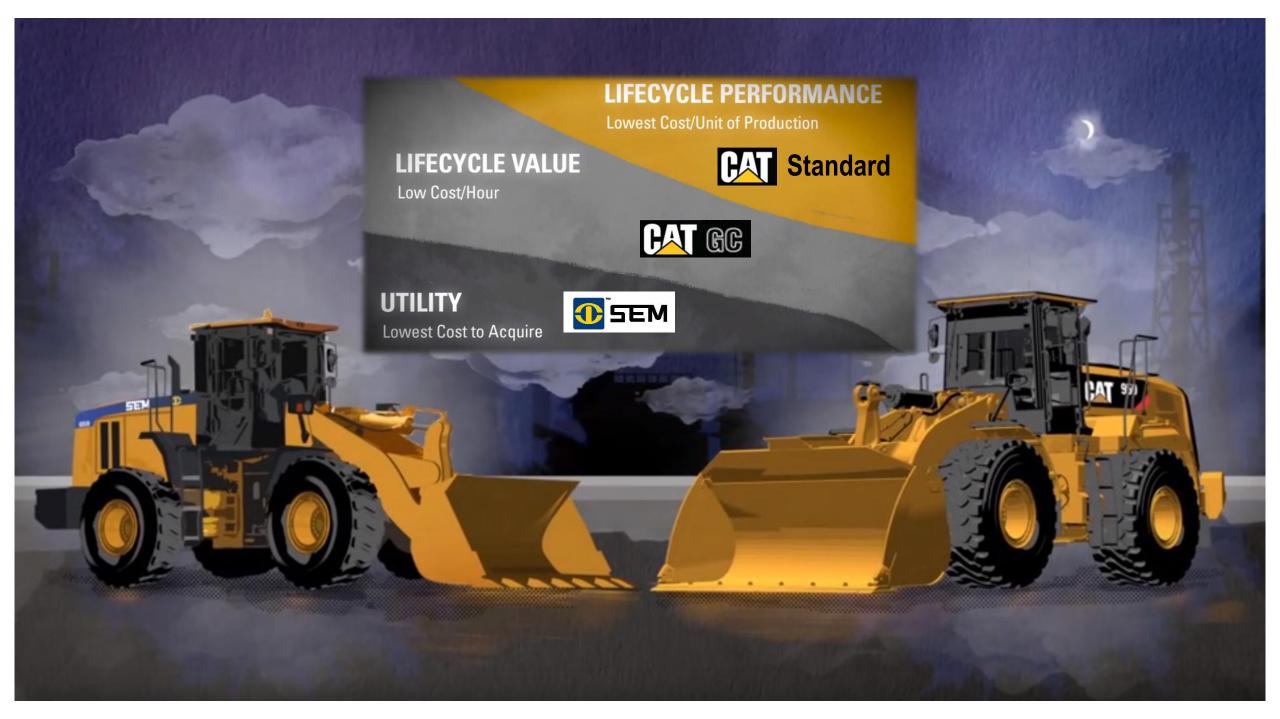

## **SEM Brand Promise**

#### ✓ FUEL ECONOMY

Low-speed engine with E-fan, Cat loadsensing hydraulics & steering piston pump, lowers fuel consumption by 15%\*

#### ✓ PRODUCTIVITY

3.1 cum Cat PS bucket (110% fill factor), highest breakout force & rimpull, fastest cycle time, long wheelbase, small turn radius

#### ✓ DURABILITY

SEM in-house countershaft transmission, biggest axles, patented cooling package, strongest articulation frame

#### ✓ SERVICEABILITY

Centralized lubrication points, pressure test ports, easy engine/radiator access

#### ✓ COMFORT

Premium & spacious cab, adjustable suspension seats, great operator visibility

in a prover and