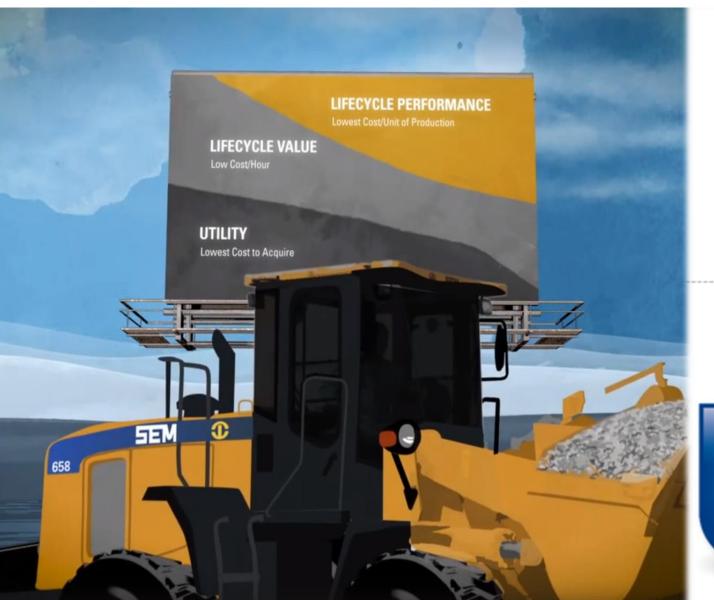

## **SEM Brand Promise**

#### ✓ FUEL ECONOMY

Low-speed engine with E-fan, Cat loadsensing hydraulics & steering piston pump, lowers fuel consumption by 15%\*

#### ✓ PRODUCTIVITY

3.1 cum Cat PS bucket (110% fill factor), highest breakout force & rimpull, fastest cycle time, long wheelbase, small turn radius

#### ✓ DURABILITY

SEM in-house countershaft transmission, biggest axles, patented cooling package, strongest articulation frame

#### ✓ SERVICEABILITY

Centralized lubrication points, pressure test ports, easy engine/radiator access

#### ✓ COMFORT

Premium & spacious cab, adjustable suspension seats, great operator visibility

in a prover and